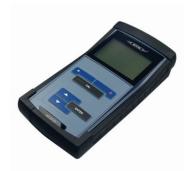

# The LLG Premium Line is our best selection of high quality and proven devices from our top suppliers.

The meter pH 3110 Set SM PRO is ready-to-use for portable pH and Redox measurement.

# **Excellent functionality and best user comfort**

- Ready-to-use in carrying case
- Large, clear LCD segment display, easy to read thanks to high contrast
- · Clear keyboard with only 6 keys made of a gap-free silicone mat
- Keyboard can be operated with gloves due to tactile feedback
- · Easy to clean

## **Highest safety**

- Automatic AutoRead function for reproducible and reliable readings
- 3-point calibration with technical or DIN/NIST buffers
- Integrated calibration timer for reminding to calibrate regularly