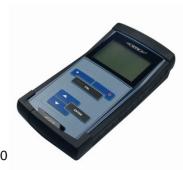

## The LLG Premium Line is our best selection of high quality and proven devices from our top suppliers.

The meter pH 3110 Set SM PRO is ready-to-use for portable pH and Redox measurement. **Convincing quality** 

## **Excellent functionality and best user comfort**

- · Ready-to-use in carrying case
- Large, clear LCD segment display, easy to read thanks to high contrast
- Clear keyboard with only 6 keys made of a gap-free silicone mat
- Keyboard can be operated with gloves due to tactile feedback
- Easy to clean

## **Highest safety**

- · Automatic AutoRead function for reproducible and reliable readings
- 3-point calibration with technical or DIN/NIST buffers
- Integrated calibration timer for reminding to calibrate regularly

**Scope of supply**: pH meter pH 3110 ProfiLine, pH electrode Sentix 41, buffer STP 4 / STP 7 (50 ml each), protective cover SM Pro, KCL solution, measuring beaker (50 ml), electrode holder, carrying case