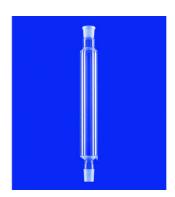

Columns acc. to Hempel with fixed vacuum jacket, DURAN tubing

Lenz

Columns acc. to Hempel with fixed vacuum jacket, DURAN® tubing Made of DURAN® tubing. For packings like Raschig rings or glass beads, with NS socket and NS cone, with fixed vacuum jacket.

| Code        | Description                                                                                                        | Packaging |
|-------------|--------------------------------------------------------------------------------------------------------------------|-----------|
| LLG06241715 | Columns acc. to Hempel with fixed vacuum jacket, DURAN® tubing, Fill height 200 mm, Cone 14/23 NS, Socket 14/23 NS | 1 pz.     |
| LLG09012327 | Columns acc. to Hempel with fixed vacuum jacket, DURAN® tubing, Fill height 300 mm, Cone 29/32 NS, Socket 29/32 NS | 1 pz.     |
| LLG09012328 | Columns acc. to Hempel with fixed vacuum jacket, DURAN® tubing, Fill height 500 mm, Cone 29/32 NS, Socket 29/32 NS | 1 pz.     |
| LLG09012329 | Columns acc. to Hempel with fixed vacuum jacket, DURAN® tubing, Fill height 800 mm, Cone 29/32 NS, Socket 29/32 NS | 1 pz.     |