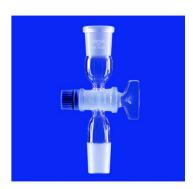

## Connectors with NS stopcock, DURAN® tubing

Made of DURAN® tubing. Connectors with NS stopcock, with solid glass plug, with NS socket and NS cone.

| Code        | Description                                                                           | Packaging |
|-------------|---------------------------------------------------------------------------------------|-----------|
| LLG07626118 | Connectors with NS stopcock, DURAN® tubing, Bore 8 mm, Cone 29/32 NS, Socket 29/32 NS | 1 pz.     |