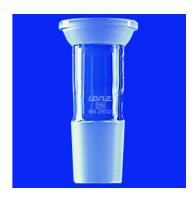

## Adapters NS cone to spherical joint socket, DURAN tubing

Adapters NS cone to spherical joint socket, DURAN® tubing Made of DURAN® tubing. Adapters from ground joint cone to spherical joint socket.

| Code        | Description                                                                            | Packaging |
|-------------|----------------------------------------------------------------------------------------|-----------|
| LLG09011768 | Adapters NS cone to spherical joint socket, DURAN® tubing, Cone 14/23 NS, Socket KS 19 | 1 pz.     |
| LLG09011769 | Adapters NS cone to spherical joint socket, DURAN® tubing, Cone 29/32 NS, Socket KS 19 | 1 pz.     |