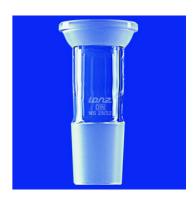

## Adapters NS cone to spherical joint socket, DURAN tubing

## Adapters NS cone to spherical joint socket, DURAN® tubing Made of DURAN® tubing. Adapters from ground joint cone to spherical joint socket.

| Code        | Description                                                                            | Packaging |
|-------------|----------------------------------------------------------------------------------------|-----------|
| LLG09011768 | Adapters NS cone to spherical joint socket, DURAN® tubing, Cone 14/23 NS, Socket KS 19 | 1 pz.     |
| LLG09011769 | Adapters NS cone to spherical joint socket, DURAN® tubing, Cone 29/32 NS, Socket KS 19 | 1 pz.     |