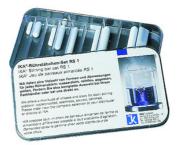

## Magnetic stirring bar set RS 1 / RS 2

**RS 1:** Comprises of one each of a plain and a cylindrical Ikaflon®stirring bar, 10mm to 80mm long and 25mm and 40mm long Trika® triangular bars.

**RS 2:** Comprises of one each of IKAFLON® 40 round, IKAFLON® 40 glass, IKAFLON® 30 power, IKAFLON® 40 slide round, IKAFLON® 40 ellipse, IKAFLON® 25 cross, IKAFLON® 9 crown, IKAFLON® 25 bone and TRIKA® 40.