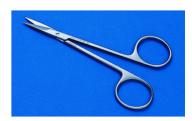

**Surgical scissors, stainless steel** Fine-polished finish. Closed shanks with fine sharp points.

| Code        | Description                                                      | Packaging |
|-------------|------------------------------------------------------------------|-----------|
| LLG09204207 | Surgical scissors, stainless steel, Form Curved, Length 105 mm   | 1 pz      |
| LLG09204206 | Surgical scissors, stainless steel, Form Straight, Length 105 mm | 1 pz      |