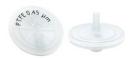

## LLG Syringe Filter PTFE, Polytetrafluorethylene

**LLG Labware** 

- -Housing injected in Polypropylene or MABS
- -Multifunctional Syringe filters equipped with Luer-Lock connections on both sides or female Luer-Lock input and male Luer-Slip output
- -Suitable for all syringes with Luer connection
- -Pre-sterilised or non-sterile
- -Sterile products in individual hard blister
- -Superior pressure stability

Hydrophobic membrane. Ideal for filtration of non-polar liquids and gases. It is very resistant to various solvents as well as acids and bases. With Luer-Lock input and Luer-Slip output.

| Code        | Description                                                                                                          | Packaging |
|-------------|----------------------------------------------------------------------------------------------------------------------|-----------|
| LLG07970385 | LLG Syringe Filter PTFE, Polytetrafluorethylene, Type non sterile, Filter diam. 13 mm, Pore size 0.45 µm, Housing PP | 500 pz    |
| LLG07970402 | LLG Syringe Filter PTFE, Polytetrafluorethylene, Type non sterile, Filter diam. 13 mm, Pore size 0.2 µm, Housing PP  | 500 pz    |
| LLG06255331 | LLG Syringe Filter PTFE, Polytetrafluorethylene, Type non sterile, Filter diam. 25 mm, Pore size 0.45 µm, Housing PP | 500 pz    |
| LLG09055535 | LLG Syringe Filter PTFE, Polytetrafluorethylene, Type non sterile, Filter diam. 25 mm, Pore size 0.2 µm, Housing PP  | 500 pz    |