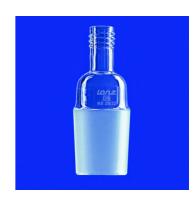

## Threaded tube with NS core, DURAN® tubing

Made of DURAN® tubing. DIN 12257 and in addition to DIN standard (\*). Double ended. With GL thread and NS core.

| Code        | de Description                                                                         |       |
|-------------|----------------------------------------------------------------------------------------|-------|
| LLG06300168 | Threaded tube with NS core, DURAN® tubing, Neck thread 25 GL, Cone 14/23 NS, DIN 12257 | 1 pz. |
| LLG09209514 | Threaded tube with NS core, DURAN® tubing, Neck thread 14 GL, Cone 14/23 NS, DIN       | 1 pz. |
| LLG09209518 | Threaded tube with NS core, DURAN® tubing, Neck thread 18 GL, Cone 14/23 NS, DIN 12257 | 1 pz. |
| LLG09209515 | Threaded tube with NS core, DURAN® tubing, Neck thread 14 GL, Cone 19/26 NS, DIN       |       |
| LLG09209519 | Threaded tube with NS core, DURAN® tubing, Neck thread 18 GL, Cone 19/26 NS, DIN       |       |
| LLG09209550 | Threaded tube with NS core, DURAN® tubing, Neck thread 25 GL, Cone 19/26 NS, DIN 12257 |       |
| LLG09209516 | Threaded tube with NS core, DURAN® tubing, Neck thread 14 GL, Cone 24/29 NS, DIN 12257 |       |
| LLG09209520 | Threaded tube with NS core, DURAN® tubing, Neck thread 18 GL, Cone 24/29 NS, DIN 12257 |       |
| LLG09209554 | Threaded tube with NS core, DURAN® tubing, Neck thread 25 GL, Cone 24/29 NS, DIN 12257 |       |
| LLG09209517 | Threaded tube with NS core, DURAN® tubing, Neck thread 14 GL, Cone 29/32 NS, DIN 12257 | 1 pz. |
| LLG09209529 | Threaded tube with NS core, DURAN® tubing, Neck thread 18 GL, Cone 29/32 NS, DIN       | 1 pz. |
| LLG09209559 | Threaded tube with NS core, DURAN® tubing, Neck thread 25 GL, Cone 29/32 NS, DIN       | 1 pz. |
| LLG09209582 | Threaded tube with NS core, DURAN® tubing, Neck thread 32 GL, Cone 29/32 NS, DIN       | 1 pz. |