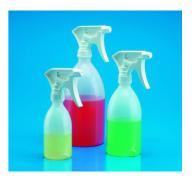

## Spray bottles LaboPlast®, PE / PP

Chemical resistant to a large extend. Trigger-action spray pump with continuously adjustable spray nozzle.

-Parts in contact with media made of PP, PE and stainless steel -Nozzle diameter 0.6mm; nozzle is continuously adjustable -Amount sprayed per stroke: 1.2ml ±0.1ml

| Code        | Description                                                                                                        | Packaging |
|-------------|--------------------------------------------------------------------------------------------------------------------|-----------|
| LLG09223160 | Spray bottles LaboPlast®, PE / PP, 1000 ml, Ext. diam. 98 mm, Neck diam. int. 17.5 mm, Height 295 mm, Weight 111 g | 1 pz.     |
| LLG09223152 | Spray bottles LaboPlast®, PE / PP, 250 ml, Ext. diam. 60 mm, Neck diam. int. 18 mm, Height 220 mm, Weight 54 g     | 1 pz.     |
| LLG09223155 | Spray bottles LaboPlast®, PE / PP, 500 ml, Ext. diam. 75 mm, Neck diam. int. 18 mm, Height 240 mm, Weight 79 g     | 1 pz.     |