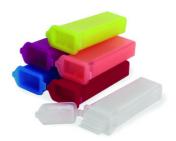

## **Slide Mailers**

Ideal for shipping, storing, or staining slides. These polypropylene containers hold five standard slides (75mm x 25mm and 3 x 1"). Inside wall features slotted channels to keep slides separated and to make removal easier. Close securely to keep slides safe. Dimensions: 43mm x 24mm x 88mm.

| Code        | Description                   | Packaging |
|-------------|-------------------------------|-----------|
| LLG06242062 | Slide Mailers, Colour natural | 25 pz.    |

CARLO ERBA Reagents S.A.S. Chaussée du Vexin – 27106 Val de Reuil cedex N° TVA: FR 63391048824 Tél : +33 (0)2 32 09 20 00 www.carloerbareagents.com