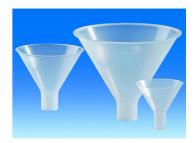

## Powder funnels, PP

Transparent. With short, wide stem. For transfer of powdered and granular substances. Rapid flow due to a steep 60° angle. Food-safe product according to regulation (EU) No. 10/2011.

| Code        | Description                                                                 | Packaging |
|-------------|-----------------------------------------------------------------------------|-----------|
| LLG09251725 | Powder funnels, PP, Funnel diam. 80 mm, *, Stem diam. 21 mm, Height 75 mm   | 1 pz.     |
| LLG09251720 | Powder funnels, PP, Funnel diam. 65 mm, *, Stem diam. 15 mm, Height 70 mm   | 1 pz.     |
| LLG09251730 | Powder funnels, PP, Funnel diam. 100 mm, *, Stem diam. 24 mm, Height 92 mm  | 1 pz.     |
| LLG09251735 | Powder funnels, PP, Funnel diam. 120 mm, *, Stem diam. 27 mm, Height 105 mm | 1 pz.     |
| LLG09251740 | Powder funnels, PP, Funnel diam. 150 mm,, Stem diam. 28 mm, Height 138 mm   | 1 pz.     |
| LLG09251741 | Powder funnels, PP, Funnel diam. 180 mm,, Stem diam. 43 mm, Height 166 mm   | 1 pz      |