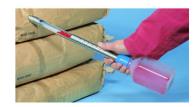

## Core Sampler Quick Picker, Stainless steel V4A or PP

Bürkle

## Core Sampler Quick Picker, Stainless steel V4A or PP

Suitable for removing bulk materials from sacks or large bags and depositing them directly into sample bottles. Simple to use and clean. Crevice-free to prevent sample residues causing cross-contamination which could affect subsequent sample results. Complete with cleaning brush and two 250 ml sample bottles.

Lock seal close-it and close-it food & pharma please order separately.

| Code        | Description                                                                                                     | Packaging |
|-------------|-----------------------------------------------------------------------------------------------------------------|-----------|
| LLG06205458 | Core Sampler Quick Picker, Stainless steel V4A or PP, 75 ml, Length 50 cm, Imm. depth 300 mm, Material PP clear | 1 pz.     |
| LLG09303850 | Core Sampler Quick Picker, Stainless steel V4A or PP, 75 ml, Length 50 cm, Imm. depth 300 mm, Material V4A      | 1 pz.     |