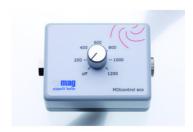

## **Control units for mixers MIXdrive**

MIXcontrol eco: Prize-optimized control unit, speed setting and ON/OFF by turning 2 units.

MIXcontrol 20: Stainless steel housing, digital speed display, 4-step power