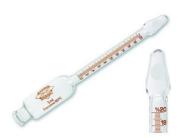

## Ice Cream Butyrometer Koehler

Volumetric method for 5 ml cream, closed bulb with frosted label, plain neck, without stopper

| Code        | Description                                                 | Packaging |
|-------------|-------------------------------------------------------------|-----------|
| LLG06266489 | Ice Cream Butyrometer Koehler, Fat 0 - 15 %, Graduation 0.2 | 1 pz.     |
| LLG06264747 | Ice Cream Butyrometer Koehler, Fat 0 - 25 %, Graduation 0.2 | 1 pz.     |