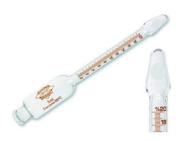

## Ice Cream Butyrometer Koehler

Gerber

## Ice Cream Butyrometer Koehler

Volumetric method for 5 ml cream, closed bulb with frosted label, plain neck, without stopper

| Code        | Description                                                 | Packaging |
|-------------|-------------------------------------------------------------|-----------|
| LLG06266489 | Ice Cream Butyrometer Koehler, Fat 0 - 15 %, Graduation 0.2 | 1 pz.     |
| LLG06264747 | Ice Cream Butyrometer Koehler, Fat 0 - 25 %, Graduation 0.2 | 1 pz.     |