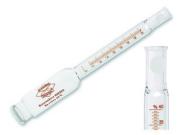

## **Cream Butyrometer Roeder with accessories**

## **Cream Butyrometer Roeder with accessories**

Gravimetric method for 5 g cream, with 2 openings, frosted label on bulb, complete with rubber stoppers and glass beaker without hole.

| Code        | Description                                                                          | Packaging |
|-------------|--------------------------------------------------------------------------------------|-----------|
| LLG06237816 | Cream Butyrometer Roeder with accessories, Fat 0 - 50 - 75 %, Graduation 0.5 (±0.25) | 1 pz.     |
| LLG06243590 | Cream Butyrometer Roeder with accessories, Fat 0 - 30 - 55 %, Graduation 0.5 (±0.25) | 1 pz.     |
| LLG09112571 | Cream Butyrometer Roeder with accessories, Fat 0 - 35 - 65 %, Graduation 0.5 (±0.25) | 1 pz.     |
| LLG06264748 | Cream Butyrometer Roeder with accessories, Fat 0 - 60 %, Graduatio 1.0 (±0.5)        | n 1 pz.   |