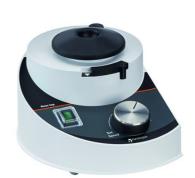

## Test Tube Shakers Reax top / control

Heidolph

## Test Tube Shakers Reax top / control

Ideal for mixing samples in Eppendorf tubes, vials and similar vessels of different diameters at extremely high speed rates. The strong 5 mm vibration orbit yields the best results even with high viscosity media or solids out of solution and quickly gives a smooth and even dispersion. Short time and continuous mode.

## Standard model Reax top:

-Features an analog dial speed control, no settings of specified rpm numbers

## Precise model Reax control additionally with:

- -Features analog dial speed control with accurate rpm numbers setting
- -Electronic speed control provides constant rpm output even at very low speed and under changing loads
- -Precise speed control with settings of specified rpm numbers

**Scope of delivery:** Test tube shaker incl. attachment diam. 20 mm. Optional attachment for vessels up to 50 mm available.

**Specifications** 

Type of movement: orbital

Orbit: 5 mm Speed range:

Power consumption: 0 ... 2500 rpm

51 W

Permissible ambient temperature: 5 ... 31 °C

Permissible relative moisture: 80 %

Dimensions (W x D x H): 134 x 172 x 105 mm

Weight: 2.8 kg

Power supply: 230 V, 50 Hz

IP code: IP 22

| Code        | Description                                                                                                                    | Packaging |
|-------------|--------------------------------------------------------------------------------------------------------------------------------|-----------|
| LLG09730019 | Accessories for Test tube shakers Reax top / control, Attachment, large, for tubes or flasks up to 50 ml                       | 1 pz.     |
| LLG09730040 | Test tubes shakers REAX top, with small attachment plate, shaking frequency: 0 - 2400 rpm                                      | 1 pz.     |
| LLG09730041 | Test tube shaker REAX-Top-UK with small attachment with UK plug                                                                | 1 pz.     |
| LLG09730042 | Test tubes shakers REAX control, with small attachment plate, shaking frequency: 0 - 2400 rpm with electronic speed controller | 1 pz.     |