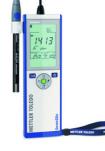

### Conductivity meter Seven2Go S3

**Mettler-Toledo Online** 

#### Conductivity meter Seven2Goä S3

Portable routine model for conductivity measurement.

- -New, intuitive menu structure with fast and easy T-Pad navigation
- -Robust design with IP67 protection for use in harsh and demanding environments
- -Intelligent Sensor Management (ISM®) functionality reduces the risk of errors
- -Easy 1 point calibration with option of manual cell constant entry
- -3 predefined standards and 1 user defined standard
- -Automatic, manual and time dependant endpoint recording
- -Data memory storage for 200 data points
- -Power requirements: 4 x 1.5 V AA or 1.3 V NiMH accumulators