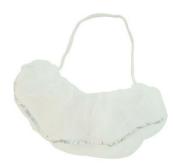

## Beard Mask, White, PP, Detectable

## Beard Mask, White, PP, Detectable

This beard mask has a detectable strip on the inside. That's why it can be detected by a dector machine at any time- even if the beard mask gets into the production.

- -air-permeable and breathable
- -ideal for special hygienc-sensitive areas

| Code        | Description                                                             | Packaging |
|-------------|-------------------------------------------------------------------------|-----------|
| LLG06260903 | Beard Mask, White, PP, Detectable, Beard mask, detectable, Colour white | 100 pz.   |