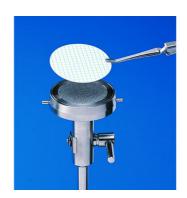

## Filter holders, vacuum, Type 162. Stainless steel

Specially designed for residue analysis. The stainless steel filter support produces homogeneous distribution of the residues on the membrane filter surface. Easy to use.

For 47mm or 50mm diameter filters.

| Code        | Description                                               | Packaging |
|-------------|-----------------------------------------------------------|-----------|
| LLG09604202 | Filter holders, vacuum, Type 162. Stainless steel, 100 ml | 1 pz.     |
| LLG09604201 | Filter holders, vacuum, Type 162. Stainless steel, 500 ml | 1 pz.     |