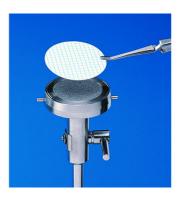

## Filter holders, vacuum, Type 162. Stainless steel

Specially designed for residue analysis. The stainless steel filter support produces homogeneous distribution of the residues on the membrane filter surface. Easy to use. For 47mm or 50mm diameter filters.