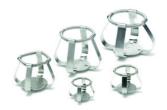

## Accessories for shaking water baths

Grant

Accessories for shaking water baths

| Code        | Description                                                                                                       | Packaging |
|-------------|-------------------------------------------------------------------------------------------------------------------|-----------|
| LLG06264815 | Accessories for shaking water baths, Type Spring clamp SC-1000, For 1000 ml flask                                 | 1 pz.     |
| LLG06264810 | Accessories for shaking water baths, Type Spring clamp SC-25, For 25 ml flask                                     | 1 pz.     |
| LLG06264813 | Accessories for shaking water baths, Type Spring clamp SC-250, For 250 ml flask                                   | 1 pz.     |
| LLG06264811 | Accessories for shaking water baths, Type Spring clamp SC-50, For 50 ml flask                                     | 1 pz.     |
| LLG06264814 | Accessories for shaking water baths, Type Spring clamp SC-500, For 500 ml flask                                   | 1 pz.     |
| LLG06264817 | Accessories for shaking water baths, Type Spare kit, 10 short and 6 long springs, For for use with universal tray | 1 pz.     |
| LLG06264808 | Accessories for shaking water baths, Type Refrigerated immersion cooler CC26, For OLS26                           | 1 pz.     |
| LLG06264809 | Accessories for shaking water baths, Type Cooling coil CW26, For OLS26                                            | 1 pz.     |
| LLG06264812 | Accessories for shaking water baths, Type Spring clamp SC-100, For 100 ml flask                                   | 1 pz.     |