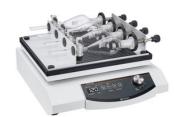

## **Reciprocating shaker Promax 1020**

## **Reciprocating shaker Promax 1020**

The Platform Shakers Promax is suitable for the modular Incubator 1000 and is recommended for applications which require variable temperatures.

- -Set and continuously adjust the variable speed on the analog control knob, ideal for separation
- -Wide range of optional accessories and attachments for a large variety of applications.
- -An overtemperature sensor preventatively shuts off the unit in a dangerous heat-up situation, particularly valuable for you in case of continuous operation
- -The insulated drive system prevents any heat-up coming from the motor and consequently thermal damage to your sample
- -Designed with a low center of gravity which prevents gliding at high speed, even on a damp surface
- -An analog process timer allows for unattended operation. When the set time has elapsed, an acoustic alarm will sound and the operation stops

Compact model for a medium sample throughput with an ideal motion for separatory funnels.

**Specifications** 

Type of movement: reciprocating

Orbit: 32 mm

Speed range: 30 ... 250 rpm

Max. Load: 5 kg Timer: 1 ... 999 min