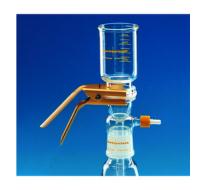

## Filter holders, Type 16309

Completely made of glass. For particle removal from solvents. With 250 ml attachment. For filter Ø 47 and 50 mm. With ground in vacuum bottle made of borosilicate glass, 1 l.

| Code        | Description                                                                            | Packaging |
|-------------|----------------------------------------------------------------------------------------|-----------|
| LLG09604076 | Filter holders, Type 16309, Type All-glass unit, 250 ml, Filter size Ø 47<br>- 50mm mm | 1 pz.     |