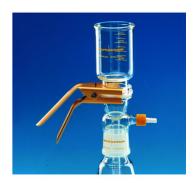

## Filter holders, Type 16309 Completely made of glass.

For particle removal from solvents. With 250 ml attachment.

For filter Ø 47 and 50 mm. With ground in vacuum bottle made of borosilicate glass, 1 l.

| Code        | Description                                                                         | Packaging |
|-------------|-------------------------------------------------------------------------------------|-----------|
| LLG09604076 | Filter holders, Type 16309, Type All-glass unit, 250 ml, Filter size Ø 47 - 50mm mm | 1 pz.     |