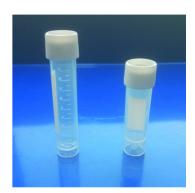

## LLG-Transport tubes, PP, with screw cap

For convenient storage and dispatch of samples.

- -Conical bottom
- -Free standing
- -Printed graduation
  -1 1/4 turn thread design for super fast screwing

| Code        | Description                                                                          | Packaging |
|-------------|--------------------------------------------------------------------------------------|-----------|
| LLG06265668 | Transport tubes, PP, with screw cap, 10 ml, Outer diam. 16 mm, Height with cap 80 mm | 100 pz.   |
| LLG06265667 | Transport tubes, PP, with screw cap, 5 ml, Outer diam. 16 mm, Height with cap 60 mm  | 100 pz    |