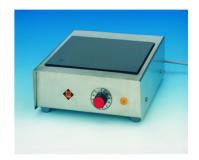

## **High-performance hotplate CERAN®**

High-performance CERAN® glass ceramic hotplate with circular heating area 145 mm diameter and square placement surface made of glass ceramic (175 x 175), stainless steel housing, power controller (adjustable 10% to 100%) and integral temperature monitor.

| Code        | Description                                                                                         | Packaging |
|-------------|-----------------------------------------------------------------------------------------------------|-----------|
| LLG09645740 | High-performance hotplate CERAN®, Type CT 10, dim. (W x D x H) 200 x 290 x 85 mm, Hotplate Ø 145 mm | 1 pz.     |