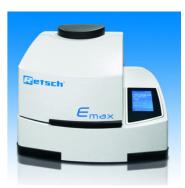

## **High Energy Ball Mill Emax**

Retsch

## **High Energy Ball Mill Emax**

The Emax is an entirely new type of ball mill for high energy milling for medium-hard, hard, brittle and fibrous materials. The combination of high friction and impact results in extremely fine particles within the shortest amount of time. Thanks to the cooling system with water, the high energy input is effectively used for the grinding process without overheating the sample. The Emax is capable of continuous grinding operation without interruptions for cooling down. The high energy input in combination with the unique cooling system provides perfect conditions for effective mechanical alloying or grinding down to the nanometer range.

## **Features**

- -Speed of 2000 rpm allows for ultra-fast and fine pulverization of the sample
- -Controlled water cooling allows for continuous operation without cool down breaks
- -Temperature-controlled grinding
- -Narrow particle size distribution thanks to special jar design which improves mixing of the sample
- -10 combinations of grinding parameters storable
- -Operation with 2 grinding jars with integrated safety closure
- -Range of jar materials allow for contamination free grinding