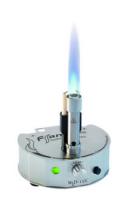

## Safety Bunsen Burners Flame100

**WLD-TEC** 

## Safety Bunsen Burners Flame100

The safe alternative for all traditional Bunsen or alcohol burners.

Multi-Use: The Flame100 is ideally suited for all flame related applications in the laboratory. The precision flame allows graduated heating of dental tools as well as safe sterilization of microbiological instruments. Flame size and intensity can be adjusted infinitely.

Easy operation: The safety Bunsen burner Flame100 activates immediately with the push of a button. No match or a pilot flame are required. Optionally, the Flame100 can also be operated by a foot pedal or an external infrared motion sensor. The Flame100 is suitable for stationary natural gas and propane / butane gas supplies as well as gas cartridges or gas cylinders. Numerous adapter systems are optionally available.

Reliable safety: The proven Safety Control System (SCS) is also incorporated in the Flame100. All potential hazards are constantly monitored and, if necessary, protective measures, such as shutting off the gas supply, are activated. In addition to the ignition and flame control function and the overheating protection the safety package also features the continuous burner head control BHC. BHC unfailingly identifies burner head clogging by liquids or solid substances. Approved by DIN-DVGW, approval no. NG2211AS0167. 2 years warranty.