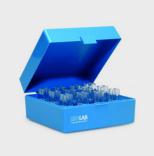

## Cuvette rack with attached lid, PP

For safe handling and holding up to 12 cuvettes with a 10 mm light path. These racks consist of hinged lids with secure clasps and removable inserts for easy cleaning. The height of the lid is designed to accommodate all spectrophotometer cells - even those with covers or stoppers.