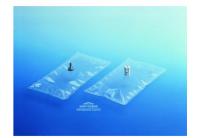

## Sampling bags, PVDF

## Sampling bags, PVDF

Reusable bags made of 2 mil (50  $\mu$ m) PVDF fluoropolymer film, Chemware® Gas Bags offer an economical alternative for analysis of noncorrosive gases. Durable, heat-sealed seams ensure leak-proof operation. Available with either a nickel-plated, brass on/off valve that accepts 6.4mm I.D. flexible tubing or with a PTFE/silicone septum in a polypropylene housing for use with a hypodermic needle. Applications include sampling carbon monoxide, sulfur dioxide, hydrogen sulfide, radon and mercaptan. The bags are individually packaged. When used for liquid samples, bags should be supported with a tray. Custom sizes and configurations available on request.

- -Flexible
- -Will not contaminate sample
- -Choice of fitting style: on/off or septum
- -For use in gas sampling trains
- -Use for gas or liquid sample containment

| Code        | Description                                                       | Packaging |
|-------------|-------------------------------------------------------------------|-----------|
| LLG06267492 | Sampling bags, PVDF, 0.3 L, Size 150 x 150 mm, Connection on/off  | 1 pz.     |
| LLG06267493 | Sampling bags, PVDF, 1.6 L, Size 230 x 230 mm, Connection on/off  | 1 pz.     |
| LLG06267498 | Sampling bags, PVDF, 0.3 L, Size 150 x 150 mm, Connection septum  | 1 pz.     |
| LLG06267496 | Sampling bags, PVDF, 20.3 L, Size 460 x 460 mm, Connection on/off | 1 pz.     |
| LLG06267602 | Sampling bags, PVDF, 20.3 L, Size 460 x 460 mm, Connection septum | 1 pz.     |
| LLG06267494 | Sampling bags, PVDF, 3.8 L, Size 300 x 300 mm, Connection on/off  | 1 pz.     |
| LLG06267499 | Sampling bags, PVDF, 3.8 L, Size 300 x 300 mm, Connection septum  | 1 pz.     |
| LLG06267497 | Sampling bags, PVDF, 37.7 L, Size 600 x 600 mm, Connection on/off | 1 pz.     |
| LLG06267603 | Sampling bags, PVDF, 37.7 L, Size 600 x 600 mm, Connection septum | 1 pz.     |
| LLG06267495 | Sampling bags, PVDF, 8.1 L, Size 380 x 380 mm, Connection on/off  | 1 pz.     |
| LLG06267601 | Sampling bags, PVDF, 8.1 L, Size 380 x 380 mm, Connection septum  | 1 pz.     |