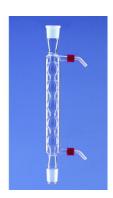

## Condensers acc. to Allihn with GL threads, DURAN tubing

## Condensers acc. to Allihn with GL threads, DURAN® tubing Made of DURAN® tubing. Acc. to DIN 12581 and in addition to DIN standard.

For condensing vapours. With NS cone and socket water connection GL14 threads with two threaded plastic olives.

| Code        | Description                                                                                                                                                       | Packaging |
|-------------|-------------------------------------------------------------------------------------------------------------------------------------------------------------------|-----------|
| LLG09012511 | Condensers acc. to Allihn with GL threads, DURAN® tubing, Effective length 160 mm, Cone 14/23 NS, Socket 14/23 NS, DIN, Cooling surface 100 cm <sup>2</sup>       | 1 pz.     |
| LLG09012516 | Condensers acc. to Allihn with GL threads, DURAN® tubing, Effective length 160 mm, Cone 19/26 NS, Socket 19/26 NS, DIN 12581, Cooling surface 100 cm <sup>2</sup> | 1 pz.     |
| LLG06236022 | Condensers acc. to Allihn with GL threads, DURAN® tubing, Effective length 250 mm, Cone 19/26 NS, Socket 19/26 NS, DIN, Cooling surface 200 cm <sup>2</sup>       | 1 pz.     |
| LLG09012517 | Condensers acc. to Allihn with GL threads, DURAN® tubing, Effective length 250 mm, Cone 29/32 NS, Socket 29/32 NS, DIN 12581, Cooling surface 200 cm <sup>2</sup> | 1 pz.     |
| LLG09012515 | Condensers acc. to Allihn with GL threads, DURAN® tubing, Effective length 400 mm, Cone 29/32 NS, Socket 29/32 NS, DIN, Cooling surface 300 cm <sup>2</sup>       | 1 pz.     |
| LLG09012518 | Condensers acc. to Allihn with GL threads, DURAN® tubing, Effective length 160 mm, Cone 29/32 NS, Socket 29/32 NS, DIN, Cooling surface 100 cm <sup>2</sup>       | 1 pz.     |