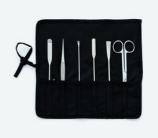

## Spatula and scissor set, stainless steel

All items are manufactured from high quality AISI 304 polished stainless steel. Easy to store and carry with the wallet.

| Code        | Description                                                                        | Packaging |
|-------------|------------------------------------------------------------------------------------|-----------|
| LLG06267389 | Spatula and scissor set, stainless steel, Empty wallet for spatula and scissor set | 1 pz.     |
| LLG06267388 | Spatula and scissor set, stainless steel, Spatula and scissor set                  | 1 pz.     |