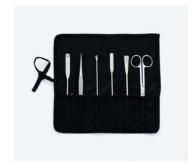

## Spatula and scissor set, stainless steel

All items are manufactured from high quality AISI 304 polished stainless steel. Easy to store and carry with the wallet.

| Code        | Description                                                                        | Packaging |
|-------------|------------------------------------------------------------------------------------|-----------|
| LLG06267389 | Spatula and scissor set, stainless steel, Empty wallet for spatula and scissor set | 1 pz.     |
| LLG06267388 | Spatula and scissor set, stainless steel, Spatula and scissor set                  | 1 pz.     |