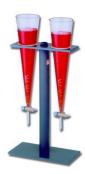

Sedimentation cones, accessory holders, PVC

behr

Sedimentation cones, accessory holders, PVC Imhoff pattern, solid grey PVC. Stable design.

| Code        | Description                                                                        | Packaging |
|-------------|------------------------------------------------------------------------------------|-----------|
| LLG09882103 | Sedimentation cones, accessory holders, PVC, For 2 Imhoff funnels with stopcock    | 1 pz.     |
| LLG09882101 | Sedimentation cones, accessory holders, PVC, For 2 Imhoff funnels without stopcock | 1 pz.     |
| LLG09882104 | Sedimentation cones, accessory holders, PVC, For 4 Imhoff funnels with stopcock    | 1 pz.     |
| LLG09882102 | Sedimentation cones, accessory holders, PVC, For 4 Imhoff funnels without stopcock | 1 pz.     |