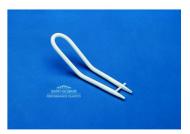

## Forceps, PTFE

Made from PTFE resin with an encapsulated metal insert for strength. Chemically inert and noncontaminating, these forceps are ideal for laboratory work involving hot, cold, delicate or highly reactive materials. -Chemically inert

- -Non-contaminating
- -Will not scratch delicate surfaces

| Code        | Description                  | Packaging |
|-------------|------------------------------|-----------|
| LLG06267478 | Forceps, PTFE, Length 150 mm | 1 pz.     |