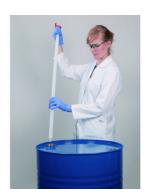

## Dip samplers, PP

For simple removal of liquid samples. Good view due to transparent tubes. Upper end with reflux valve, lower end with ball valve. All-layer and point sampling possible.

| Description                       | Packaging                                                            |
|-----------------------------------|----------------------------------------------------------------------|
| Dip samplers, PP, 500 ml, Ø 25 mm | 1 pc                                                                 |
| Dip samplers, PP, 140 ml, Ø 25 mm | 1 pc                                                                 |
| Dip samplers, PP, 280 ml, Ø 25 mm | 1 pz                                                                 |
|                                   | Dip samplers, PP, 500 ml, Ø 25 mm  Dip samplers, PP, 140 ml, Ø 25 mm |