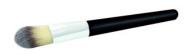

## LLG-Weighing brush, with wooden handle

Fine hair weighing brush with pointed tips and wooden black handle. Excellent tool for cleaning of weighing boats, weighing dishes and analytical balances.

| Code        | Description                                        | Packaging |
|-------------|----------------------------------------------------|-----------|
| LLG06267404 | Weighing brush, with wooden handle, Weighing brush | 1 pz.     |