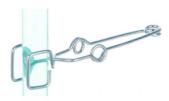

## Tube clamp, plated

Ideal for handling hot tubes or to heat test tubes up to 30 mm diameter. Manufactured from stainless steel with a finger grip. With a long arm for better handling and to avoid close contact between fingers and the flame. High resistance to heat up to 100°C.

| Code        | Description                       | Packaging |
|-------------|-----------------------------------|-----------|
| LLG06202530 | Tube clamp, plated, Length 130 mm | 1 pz      |

CARLO ERBA Reagents S.A.S. Chaussée du Vexin – 27106 Val de Reuil cedex