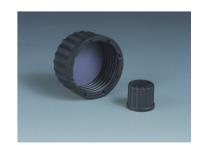

## Screw caps, High Temperature (HT), PPS

BOLA

## Screw caps, High Temperature (HT), PPS

With PTFE / silicone seal made of PPS (polyphenylene sulphide). With PTFE / silicone seals having a particularly high level of mechanical resistance, even in temperatures up to 250°C. The non-slip, knurled outer surface ensures the screw cap can be closed securely and opened easily. The closure incorporates a PTFE-faced silicone seal wad and the substance in the container only comes in contact with PTFE. The silicone wad levels out any unevenness in the container neck.

| Code        | Description                                                   | Packaging |
|-------------|---------------------------------------------------------------|-----------|
| LLG09209070 | Screw caps, High Temperature (HT), PPS, For thread size 14 GL | 1 pz      |
| LLG09209071 | Screw caps, High Temperature (HT), PPS, For thread size 18 GL | 1 pz      |
| LLG09209072 | Screw caps, High Temperature (HT), PPS, For thread size 25 GL | 1 pz      |
| LLG09209073 | Screw caps, High Temperature (HT), PPS, For thread size 32 GL | 1 pz      |
| LLG09209074 | Screw caps, High Temperature (HT), PPS, For thread size 45 GL | 1 pz      |