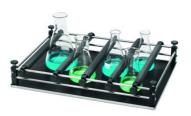

## Accessories for universal shaker SM 30

Combifix SM A attachment: Flexible attachment with 5 clamping bars for various containers with flat bases.

Combifix SM B attachment: With 4 clamping bars for holding horizontal or tall containers securely.

Combifix SM C attachment: For separating funnels.

Universal tray SM: For flexible fitting with accessory spring clips or test tube stands.

Sliding Plates: Sliding plates with Combifix SM (rack systems Combifix SM, but with additional base plate).

Mounting set: for universal trays, or sliding plates on the 2-storey top frame SM.

SM attachment, 2-storey support: With 2 boards for spring clips (please order separately) or for mounting Combifix SM attachments.

2-storey top frame SM / TH: 2-storey top frame for all SM shakers. Dimensions adapted to TH 30. For vessels with a max. height of 14 cm (Erlenmeyer flasks 200 / 250 ml). Dimensions (w x d x h):  $600 \times 402 \times 192$  mm. For fastening the vessels, either universal trays SM or sliding plates with Combifix SM can be used.