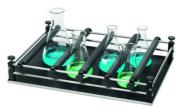

## Accessories for universal shaker SM 30

Combifix SM A attachment: Flexible attachment with 5 clamping bars for various containers with flat bases.

Combifix SM B attachment: With 4 clamping bars for holding horizontal or tall containers securely.

Combifix SM C attachment: For separating funnels.

Universal tray SM: For flexible fitting with accessory spring clips or test tube stands.

Sliding Plates: Sliding plates with Combifix SM (rack systems Combifix SM, but with additional base plate).

Mounting set: for universal trays, or sliding plates on the 2-storey top frame SM.

SM attachment, 2-storey support: With 2 boards for spring clips (please order separately) or for mounting Combifix SM attachments.

2-storey top frame SM / TH: 2-storey top frame for all SM shakers. Dimensions adapted to TH 30. For vessels with a max. height of 14 cm (Erlenmeyer flasks 200 / 250 ml). Dimensions (w x d x h):  $600 \times 402 \times 192$  mm. For fastening the vessels, either universal trays SM or sliding plates with Combifix SM can be used.