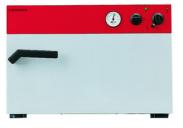

## Incubator, mechanical control, B 28 series

Robust, small, space-saving unit with mechanical controller and adjustable ventilation for accurate and reliable incubation.

-Temperature range: 30°C to 70°C

- -Inner glass door
- -Available with, or without, TB (Class 1)

| Code        | Description                                                             | Packaging |
|-------------|-------------------------------------------------------------------------|-----------|
| LLG09883556 | Incubator B 28 without overheat cut-out, without TB, 28I, 230V, 50/60Hz | 1 pz.     |