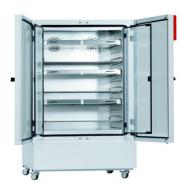

## Constant climate chambers, KBF / KMF series

For long-term stable temperature/humidity simulations in one chamber. The constant climate chambers are ideal for norm-compliant work according to ICH guidelines and work independently of the water supply.

**KBF Series:** Constant climate chambers with large temperature range: 0 °C to 70 °C and humidity range: 10 % RH to 80 % RH.

**KMF Series:** Ideal for demanding stress tests, e.g. at 85  $^{\circ}$ C and 85  $^{\circ}$ C RH. Temperature range: -10  $^{\circ}$ C to 100  $^{\circ}$ C and humidity range 10  $^{\circ}$ C RH to 98  $^{\circ}$ RH.

## **Equipment:**

- -Electronically controlled APT.lineä preheating chamber with cooling system
- -Inner chamber made of stainless steel
- -Intuitive touchscreen controller with time-segment and real-time programming with internal data recording
- -Humidity regulation with capacitive humidity sensor and vapor humidification
- -Inner glass door with seal
- -Independent temperature safety device class 3.1 (DIN 12880) with optical and audible temperature alarm
- -Avoidance of glass corrosion by special TIMELESS coating
- -Access port with silicone plug diam. 30mm, left side
- -Door heating
- -Ethernet interface for communication software APT-COMä DataControlSystem
- -Internal data logger, measured values can be read out in open format via USB
- -Power supply 200 ... 230 V, 50/60 Hz