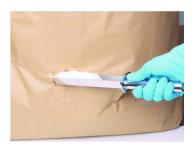

## Spatula, stainless steel

Sample spatula made of stainless steel V4A (1.4404). The highly stable and solid design of the spatula allow it to pierce solid substances or sacks and BigBags. The spatula is made of premium stainless steel, high-gloss polished and completely welded, therefore completely free of undercuts. It is ideally suited for taking samples of powders, granulates and pasty media, especially in food and pharmaceutical applications. Autoclavable, flame sterilisation.