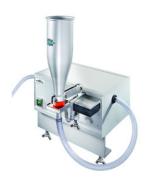

## **Sediment Tester Rapido**

Flow system Original Gerber with electric vacuum pump and drain hose for rapid suction of the milk samples of 500 ml each. The filter plate is then compared with dirt pictures on a control panel. Especially suitable for serial dirt test determinations. Hinged aluminum bottle, dirt field diam. 18 mm.