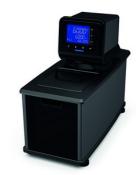

## Heated Circulating Baths with Advanced Digital (AD) Temperature Controller

The circulators are available in 4 bath sizes combined with 4 different temperature controllers. The large, 180° freely rotatable display Swivel 180ä allows good visibility and control of the values set from different angles.

- -Reservoir sizes ranging from 7 liters to 75 liters
- -Pressure and suction pump (selected models)
- -LidDockä lid holder
- -DuraTopä, precision-molded phenolic bath top resists laboratory chemicals
- -WhisperCool® Environmental Control System
- -Cool Commandä refrigeration system
- -Washable air filter
- -Large bath opening and drain
- -Easy hook-up of fluid connections
- -Intuitive setup and operation, featuring multi-language help and screen prompts
- -Simplified setup and maintenance
- -Over-temperature protection
- -Safety classes, according to DIN 12876-1 Class III standards for use with flammable liquids (selected models)

- -Temperature Stability: ±0.01 °C
- -Intuitive 3.75" (9.5 cm) display with touch-pad control
- -4 languages: French, German, Spanish, English
- -Swivel 180ä Rotating Controller
- -Variable speed pump with open- and closed-loop external circulation capability
- -Pump pressure max. 3.6 psi (0.25 bar)
- -On-board connectivity: USB-A & B, Ethernet, RS-232 / RS-485 and external temperature probe
- -On-screen prompts
- -Automatic performance optimization and specific heat tuning
- -Single-point calibration capability