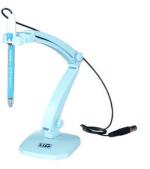

## LLG-Electrode stand for 3 electrodes

With cable duct. For three electrodes, 3 opening with diam. 16 mm. Additional opening for temperature sensor. Three joints for high flexibility and adjustment options. Base plate: 105 x 125 mm

Base plate weight: 0.7 kg Arm weight: 0.1 kg Max. arm height: 320 mm

LLG Labware

| Code        | Description                                            | Packaging |
|-------------|--------------------------------------------------------|-----------|
| LLG06286248 | Electrode stand for 3 electrodes, Type Electrode stand | 1 pz.     |